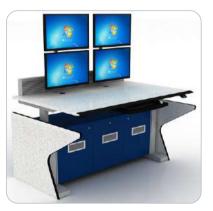

# **AUX CONSOLES**

Boost control flexibility with our AUX consoles, designed to integrate seamlessly with your existing setup. These versatile consoles add workspace, monitoring, and control options, enhancing operator productivity and system management in critical environments.