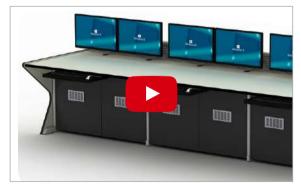

# **AUX CONSOLES**

Boost control flexibility with our AUX consoles, designed to integrate seamlessly with your existing setup. These versatile consoles add workspace, monitoring, and control options, enhancing operator productivity and system management in critical environments.