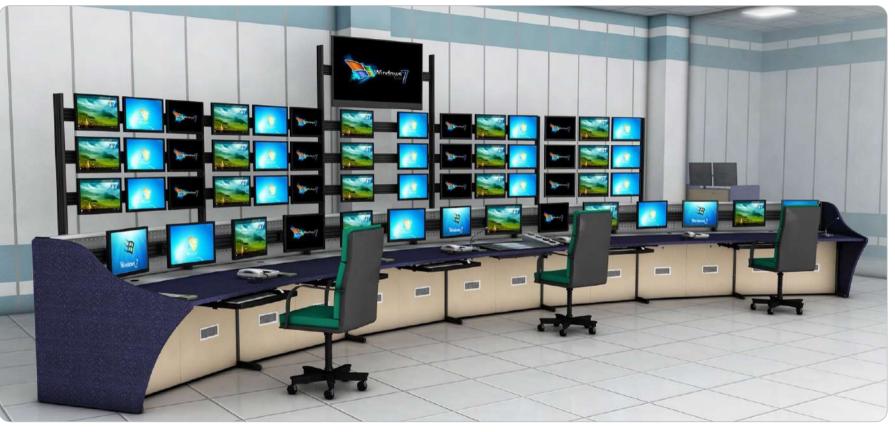

# MONITOR WALL CONSOLES

It is a niche product keeping in view the space optimization of the control room and the number of monitors required. Multi screen monitor wall integrated as part of the console is engineered to be scaled and readjusted in future. It features adjustable tilt/swivel for customized control, making it suitable for mounting touch-screens.

# MONITOR WALL

Visualize your operations with clarity and precision on our state-of-the-art monitor wall, designed to provide a unified and immersive viewing experience. With multiple high-definition displays seamlessly integrated into a single, sleek unit, our monitor wall elevates situational awareness, streamlines real-time monitoring, and enhances decision-making in fast-paced industrial environments.