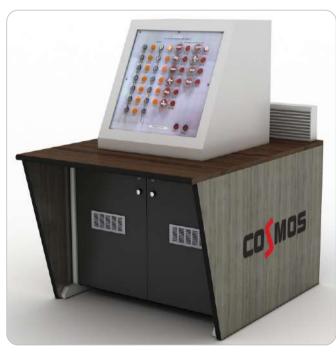

# **AUX CONSOLES**

Boost control flexibility with our AUX consoles, designed to integrate seamlessly with your existing setup. These versatile consoles add workspace, monitoring, and control options, enhancing operator productivity and system management in critical environments.