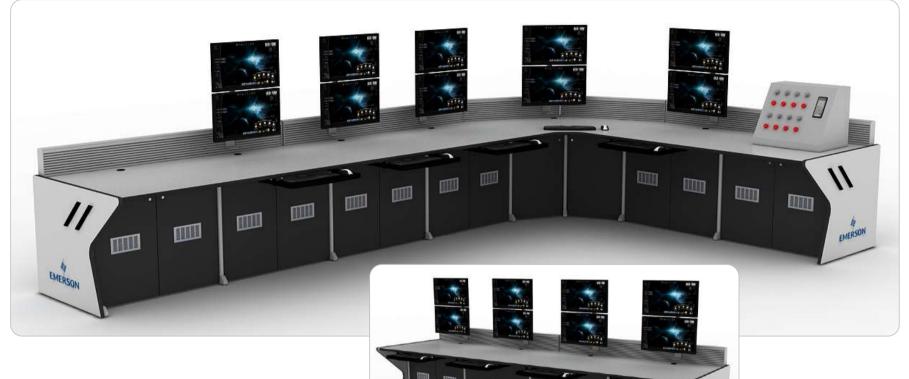

# FIXED HEIGHT CONSOLE

Cosmos Fixed Height Consoles provide customised solutions keeping the functionality and ergonomics as an integral part of the console. It is an operator friendly fully scalable and re-configurable console, with seamless integration of the active and passive components. The Viewing angle can be adjusted with ease by the operator.

# ADJUSTABLE HEIGHT CONSOLE

Experience the ultimate in ergonomic flexibility with our height-adjustable consoles, expertly designed to adapt to your unique needs. With effortless adjustability, our consoles allow you to transition seamlessly between sitting and standing throughout the day, promoting comfort, productivity, and wellness in any industrial control room or workspace.

# MONITOR WALL CONSOLES

It is a niche product keeping in view the space optimization of the control room and the number of monitors required. Multi screen monitor wall integrated as part of the console is engineered to be scaled and readjusted in future. It features adjustable tilt/swivel for customized control, making it suitable for mounting touch-screens.