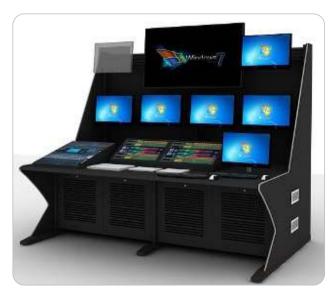

# **AUX CONSOLES**

Boost control flexibility with our AUX consoles, designed to integrate seamlessly with your existing setup. These versatile consoles add workspace, monitoring, and control options, enhancing operator productivity and system management in critical environments.