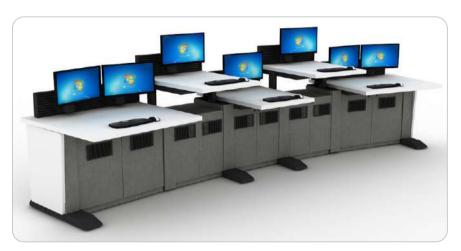

# FIXED HEIGHT CONSOLE

Cosmos Fixed Height Consoles provide customised solutions keeping the functionality and ergonomics as an integral part of the console. It is an operator friendly fully scalable and re-configurable console, with seamless integration of the active and passive components. The Viewing angle can be adjusted with ease by the operator.