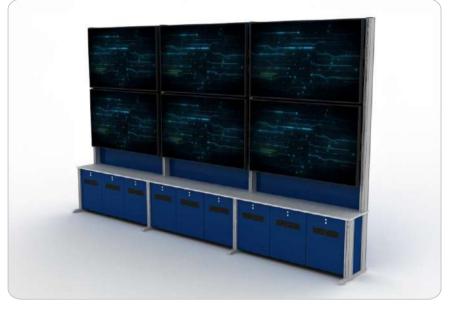

# MONITOR WALL CONSOLES

It is a niche product keeping in view the space optimization of the control room and the number of monitors required. Multi screen monitor wall integrated as part of the console is engineered to be scaled and readjusted in future. It features adjustable tilt/swivel for customized control, making it suitable for mounting touch-screens.

# MONITOR WALL

Visualize your operations with clarity and precision on our state-of-the-art monitor wall, designed to provide a unified and immersive viewing experience. With multiple high-definition displays seamlessly integrated into a single, sleek unit, our monitor wall elevates situational awareness, streamlines real-time monitoring, and enhances decision-making in fast-paced industrial environments.