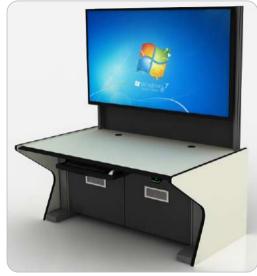

# FIXED HEIGHT CONSOLE

Cosmos Fixed Height Consoles provide customised solutions keeping the functionality and ergonomics as an integral part of the console. It is an operator friendly fully scalable and re-configurable console, with seamless integration of the active and passive components. The Viewing angle can be adjusted with ease by the operator.