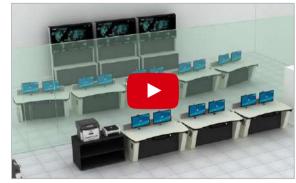

# MONITOR WALL CONSOLES

It is a niche product keeping in view the space optimization of the control room and the number of monitors required. Multi screen monitor wall integrated as part of the console is engineered to be scaled and readjusted in future. It features adjustable tilt/swivel for customized control, making it suitable for mounting touch-screens.

# MONITOR WALL

Visualize your operations with clarity and precision on our state-of-the-art monitor wall, designed to provide a unified and immersive viewing experience. With multiple high-definition displays seamlessly integrated into a single, sleek unit, our monitor wall elevates situational awareness, streamlines real-time monitoring, and enhances decision-making in fast-paced industrial environments.