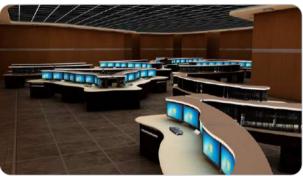

# FIXED HEIGHT CONSOLE

Cosmos Fixed Height Consoles provide customised solutions keeping the functionality and ergonomics as an integral part of the console. It is an operator friendly fully scalable and re-configurable console, with seamless integration of the active and passive components. The Viewing angle can be adjusted with ease by the operator.

# MONITOR WALL CONSOLES

It is a niche product keeping in view the space optimization of the control room and the number of monitors required. Multi screen monitor wall integrated as part of the console is engineered to be scaled and readjusted in future. It features adjustable tilt/swivel for customized control, making it suitable for mounting touch-screens.