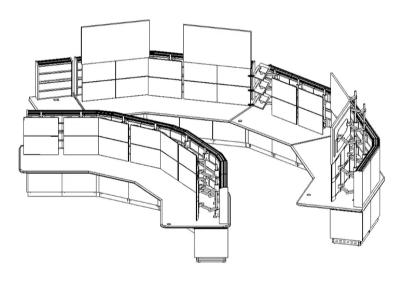

# FIXED HEIGHT CONSOLE

Cosmos Fixed Height Consoles provide customised solutions keeping the functionality and ergonomics as an integral part of the console. It is an operator friendly fully scalable and re-configurable console, with seamless integration of the active and passive components. The Viewing angle can be adjusted with ease by the operator.