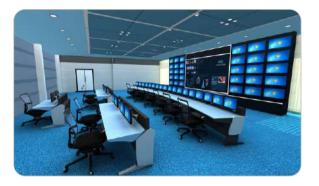

# MONITOR WALL CONSOLES

It is a niche product keeping in view the space optimization of the control room and the number of monitors required. Multi screen monitor wall integrated as part of the console is engineered to be scaled and readjusted in future. It features adjustable tilt/swivel for customized control, making it suitable for mounting touch-screens.