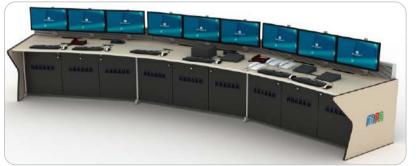

# FIXED HEIGHT CONSOLE

Cosmos Fixed Height Consoles provide customised solutions keeping the functionality and ergonomics as an integral part of the console. It is an operator friendly fully scalable and re-configurable console, with seamless integration of the active and passive components. The Viewing angle can be adjusted with ease by the operator.

# ADJUSTABLE HEIGHT CONSOLE

Experience the ultimate in ergonomic flexibility with our height-adjustable consoles, expertly designed to adapt to your unique needs. With effortless adjustability, our consoles allow you to transition seamlessly between sitting and standing throughout the day, promoting comfort, productivity, and wellness in any industrial control room or workspace.