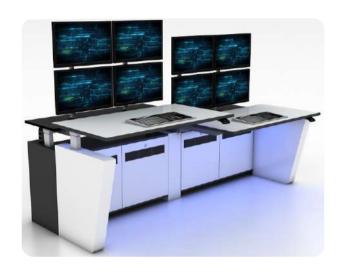

# FIXED HEIGHT CONSOLE

Cosmos Fixed Height Consoles provide customised solutions keeping the functionality and ergonomics as an integral part of the console. It is an operator friendly fully scalable and re-configurable console, with seamless integration of the active and passive components. The Viewing angle can be adjusted with ease by the operator.

# ADJUSTABLE HEIGHT CONSOLE

Experience the ultimate in ergonomic flexibility with our height-adjustable consoles, expertly designed to adapt to your unique needs. With effortless adjustability, our consoles allow you to transition seamlessly between sitting and standing throughout the day, promoting comfort, productivity, and wellness in any industrial control room or workspace.