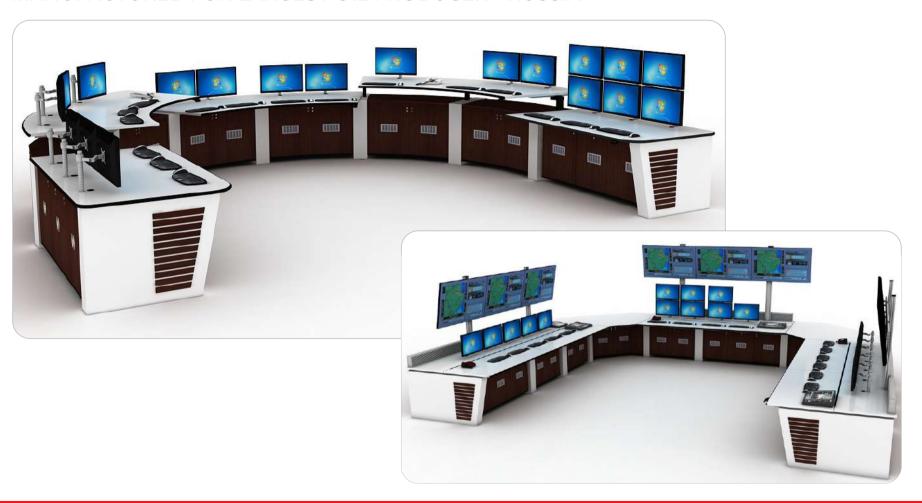

# FIXED HEIGHT CONSOLE

Cosmos Fixed Height Consoles provide customised solutions keeping the functionality and ergonomics as an integral part of the console. It is an operator friendly fully scalable and re-configurable console, with seamless integration of the active and passive components. The Viewing angle can be adjusted with ease by the operator.

# ADJUSTABLE HEIGHT CONSOLE

Experience the ultimate in ergonomic flexibility with our height-adjustable consoles, expertly designed to adapt to your unique needs. With effortless adjustability, our consoles allow you to transition seamlessly between sitting and standing throughout the day, promoting comfort, productivity, and wellness in any industrial control room or workspace.

# MONITOR WALL CONSOLES

It is a niche product keeping in view the space optimization of the control room and the number of monitors required. Multi screen monitor wall integrated as part of the console is engineered to be scaled and readjusted in future. It features adjustable tilt/swivel for customized control, making it suitable for mounting touch-screens.

# MONITOR WALL

Visualize your operations with clarity and precision on our state-of-the-art monitor wall, designed to provide a unified and immersive viewing experience. With multiple high-definition displays seamlessly integrated into a single, sleek unit, our monitor wall elevates situational awareness, streamlines real-time monitoring, and enhances decision-making in fast-paced industrial environments.