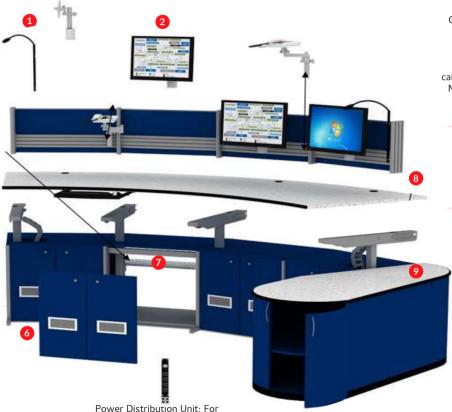

# **COSMOS CONSOLE USPs**

SOLID STEEL FRAME: THE STRENGTH, DURABILITY AND STABILITY AT THE CORE OF THE CONSOLE

20"- 24" Functional Rail Monitor Mount (Tilt & Swivel Provision)

Fully Functional Slat Wall: Mount Flat Screen Monitors and various accessories

Exhaust Fam: For proper Air flow ventilation

Rear Access Panels: Easy access to cable management and PC storage

Ergonomics in mind: Side panel fixed profile

Front Access Panels: Provide easy access to cable management & PC storage

Hidden Cable Management: Ensures safety, easy maintenance and limited clutter

Compact design where the guide and actuator function is an integrated unit. Short cable mounted on the DL15 with a separate DESKLINE ® motor cable, Max. thurst: 800N (per leg), Max. speed: 38mm/s, Installation Dimension: 645 mm, Stroke length: 500 mm

PC Storage: A cavity provides space for PCs and cable management. Sliding or door mounted PC shelving available.

Ergononics in mind: Keyboard tray with mouse

Controller with Memory and Pre-set options of 3 different heights, display for height indication (LED type with a yellow light and 10 mm high digits), input - 24VDC (110V/ 230V), Limit Switch-Inner, Max. speed: 38mm/s, Ambient temperature: 5OC-40OC