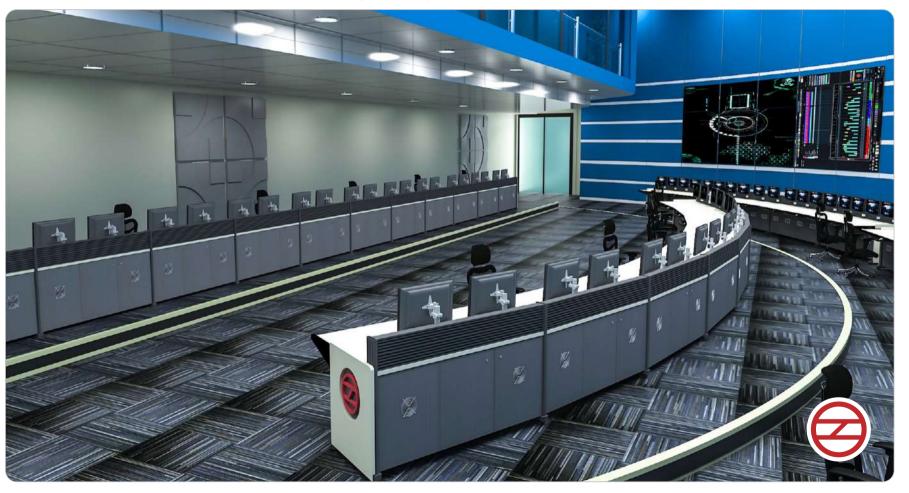

# FIXED HEIGHT CONSOLE

Cosmos Fixed Height Consoles provide customised solutions keeping the functionality and ergonomics as an integral part of the console. It is an operator friendly fully scalable and re-configurable console, with seamless integration of the active and passive components. The Viewing angle can be adjusted with ease by the operator.

# **COSMOS CONSOLE USPs**

SOLID STEEL FRAME: THE STRENGTH, DURABILITY AND STABILITY AT THE CORE OF THE CONSOLE

20"- 24" Functional Rail Monitor Mount (Tilt & Swivel Provision)

Fully Functional Slat Wall: Mount Flat Screen Monitors and various accessories