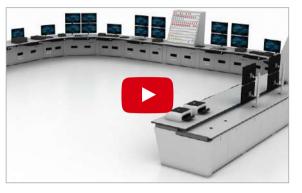

# FIXED HEIGHT CONSOLE

Cosmos Fixed Height Consoles provide customised solutions keeping the functionality and ergonomics as an integral part of the console. It is an operator friendly fully scalable and re-configurable console, with seamless integration of the active and passive components. The Viewing angle can be adjusted with ease by the operator.

# ADJUSTABLE HEIGHT CONSOLE

Experience the ultimate in ergonomic flexibility with our height-adjustable consoles, expertly designed to adapt to your unique needs. With effortless adjustability, our consoles allow you to transition seamlessly between sitting and standing throughout the day, promoting comfort, productivity, and wellness in any industrial control room or workspace.

# MONITOR WALL CONSOLES

It is a niche product keeping in view the space optimization of the control room and the number of monitors required. Multi screen monitor wall integrated as part of the console is engineered to be scaled and readjusted in future. It features adjustable tilt/swivel for customized control, making it suitable for mounting touch-screens.

# MONITOR WALL

Visualize your operations with clarity and precision on our state-of-the-art monitor wall, designed to provide a unified and immersive viewing experience. With multiple high-definition displays seamlessly integrated into a single, sleek unit, our monitor wall elevates situational awareness, streamlines real-time monitoring, and enhances decision-making in fast-paced industrial environments.