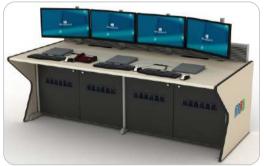

# **AUX CONSOLES**

Boost control flexibility with our AUX consoles, designed to integrate seamlessly with your existing setup. These versatile consoles add workspace, monitoring, and control options, enhancing operator productivity and system management in critical environments.