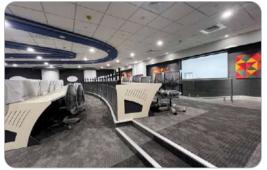

# MONITOR WALL

Visualize your operations with clarity and precision on our state-of-the-art monitor wall, designed to provide a unified and immersive viewing experience. With multiple high-definition displays seamlessly integrated into a single, sleek unit, our monitor wall elevates situational awareness, streamlines real-time monitoring, and enhances decision-making in fast-paced industrial environments.