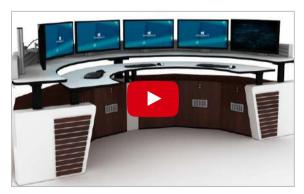

# FIXED HEIGHT CONSOLE

Cosmos Fixed Height Consoles provide customised solutions keeping the functionality and ergonomics as an integral part of the console. It is an operator friendly fully scalable and re-configurable console, with seamless integration of the active and passive components. The Viewing angle can be adjusted with ease by the operator.

# ADJUSTABLE HEIGHT CONSOLE

Experience the ultimate in ergonomic flexibility with our height-adjustable consoles, expertly designed to adapt to your unique needs. With effortless adjustability, our consoles allow you to transition seamlessly between sitting and standing throughout the day, promoting comfort, productivity, and wellness in any industrial control room or workspace.