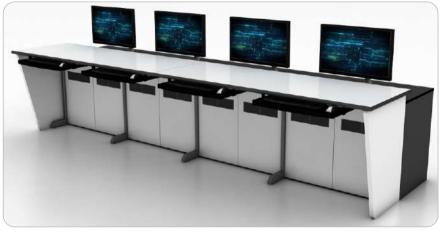

# MONITOR WALL CONSOLES

It is a niche product keeping in view the space optimization of the control room and the number of monitors required. Multi screen monitor wall integrated as part of the console is engineered to be scaled and readjusted in future. It features adjustable tilt/swivel for customized control, making it suitable for mounting touch-screens.

# **AUX CONSOLES**

Boost control flexibility with our AUX consoles, designed to integrate seamlessly with your existing setup. These versatile consoles add workspace, monitoring, and control options, enhancing operator productivity and system management in critical environments.