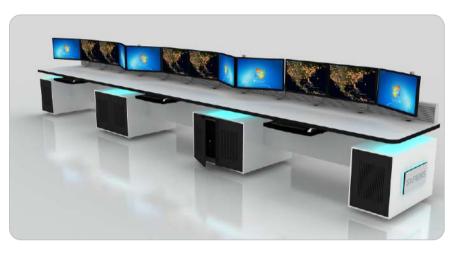

# MONITOR WALL

Visualize your operations with clarity and precision on our state-of-the-art monitor wall, designed to provide a unified and immersive viewing experience. With multiple high-definition displays seamlessly integrated into a single, sleek unit, our monitor wall elevates situational awareness, streamlines real-time monitoring, and enhances decision-making in fast-paced industrial environments.