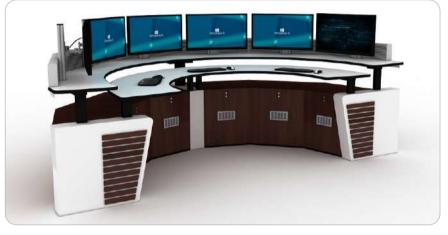

# ADJUSTABLE HEIGHT CONSOLE

Experience the ultimate in ergonomic flexibility with our height-adjustable consoles, expertly designed to adapt to your unique needs. With effortless adjustability, our consoles allow you to transition seamlessly between sitting and standing throughout the day, promoting comfort, productivity, and wellness in any industrial control room or workspace.