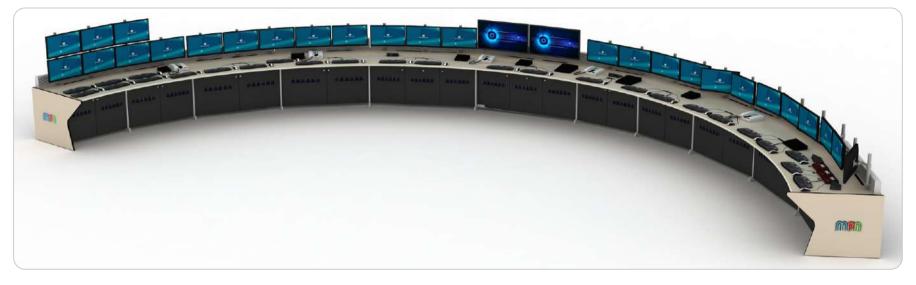

# MONITOR WALL CONSOLES

It is a niche product keeping in view the space optimization of the control room and the number of monitors required. Multi screen monitor wall integrated as part of the console is engineered to be scaled and readjusted in future. It features adjustable tilt/swivel for customized control, making it suitable for mounting touch-screens.

# MONITOR WALL

Visualize your operations with clarity and precision on our state-of-the-art monitor wall, designed to provide a unified and immersive viewing experience. With multiple high-definition displays seamlessly integrated into a single, sleek unit, our monitor wall elevates situational awareness, streamlines real-time monitoring, and enhances decision-making in fast-paced industrial environments.