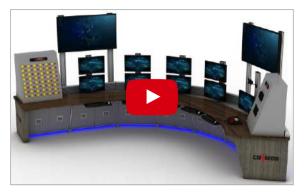

# FIXED HEIGHT CONSOLE

Cosmos Fixed Height Consoles provide customised solutions keeping the functionality and ergonomics as an integral part of the console. It is an operator friendly fully scalable and re-configurable console, with seamless integration of the active and passive components. The Viewing angle can be adjusted with ease by the operator.

# ADJUSTABLE HEIGHT CONSOLE

Experience the ultimate in ergonomic flexibility with our height-adjustable consoles, expertly designed to adapt to your unique needs. With effortless adjustability, our consoles allow you to transition seamlessly between sitting and standing throughout the day, promoting comfort, productivity, and wellness in any industrial control room or workspace.

# MONITOR WALL CONSOLES

It is a niche product keeping in view the space optimization of the control room and the number of monitors required. Multi screen monitor wall integrated as part of the console is engineered to be scaled and readjusted in future. It features adjustable tilt/swivel for customized control, making it suitable for mounting touch-screens.

# MONITOR WALL

Visualize your operations with clarity and precision on our state-of-the-art monitor wall, designed to provide a unified and immersive viewing experience. With multiple high-definition displays seamlessly integrated into a single, sleek unit, our monitor wall elevates situational awareness, streamlines real-time monitoring, and enhances decision-making in fast-paced industrial environments.