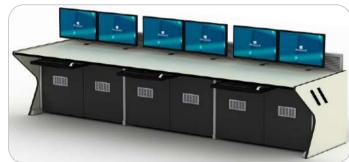

# MONITOR WALL CONSOLES

It is a niche product keeping in view the space optimization of the control room and the number of monitors required. Multi screen monitor wall integrated as part of the console is engineered to be scaled and readjusted in future. It features adjustable tilt/swivel for customized control, making it suitable for mounting touch-screens.

# MONITOR WALL

Visualize your operations with clarity and precision on our state-of-the-art monitor wall, designed to provide a unified and immersive viewing experience. With multiple high-definition displays seamlessly integrated into a single, sleek unit, our monitor wall elevates situational awareness, streamlines real-time monitoring, and enhances decision-making in fast-paced industrial environments.