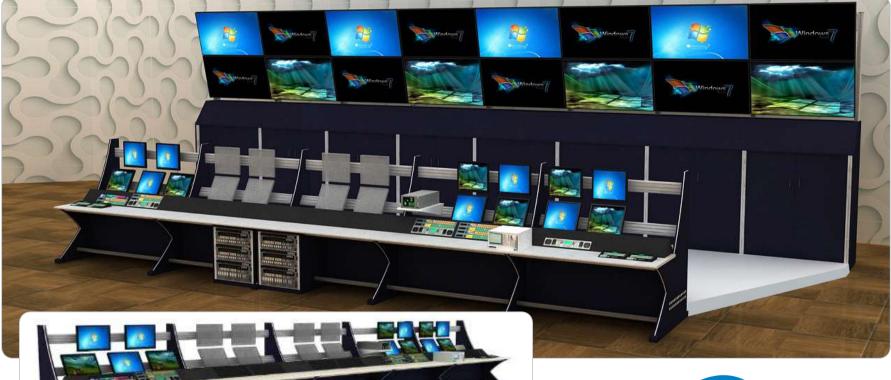

# MONITOR WALL CONSOLES

It is a niche product keeping in view the space optimization of the control room and the number of monitors required. Multi screen monitor wall integrated as part of the console is engineered to be scaled and readjusted in future. It features adjustable tilt/swivel for customized control, making it suitable for mounting touch-screens.

# MONITOR WALL

Visualize your operations with clarity and precision on our state-of-the-art monitor wall, designed to provide a unified and immersive viewing experience. With multiple high-definition displays seamlessly integrated into a single, sleek unit, our monitor wall elevates situational awareness, streamlines real-time monitoring, and enhances decision-making in fast-paced industrial environments.