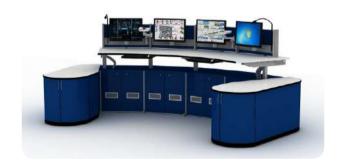

# FIXED HEIGHT CONSOLE

Cosmos Fixed Height Consoles provide customised solutions keeping the functionality and ergonomics as an integral part of the console. It is an operator friendly fully scalable and re-configurable console, with seamless integration of the active and passive components. The Viewing angle can be adjusted with ease by the operator.