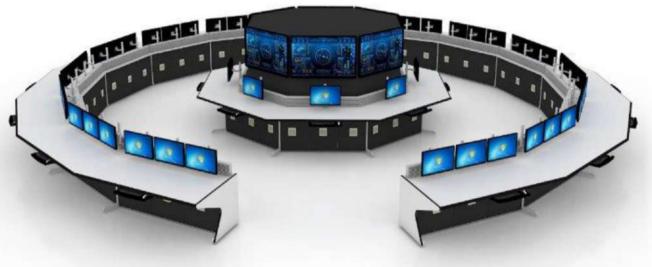

# MONITOR WALL CONSOLES

It is a niche product keeping in view the space optimization of the control room and the number of monitors required. Multi screen monitor wall integrated as part of the console is engineered to be scaled and readjusted in future. It features adjustable tilt/swivel for customized control, making it suitable for mounting touch-screens.

# MONITOR WALL

Visualize your operations with clarity and precision on our state-of-the-art monitor wall, designed to provide a unified and immersive viewing experience. With multiple high-definition displays seamlessly integrated into a single, sleek unit, our monitor wall elevates situational awareness, streamlines real-time monitoring, and enhances decision-making in fast-paced industrial environments.