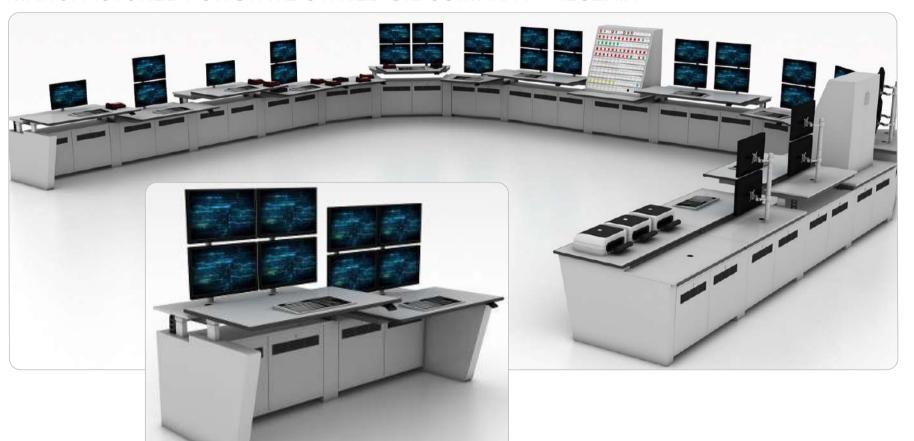

# FIXED HEIGHT CONSOLE

Cosmos Fixed Height Consoles provide customised solutions keeping the functionality and ergonomics as an integral part of the console. It is an operator friendly fully scalable and re-configurable console, with seamless integration of the active and passive components. The Viewing angle can be adjusted with ease by the operator.

# ADJUSTABLE HEIGHT CONSOLE

Experience the ultimate in ergonomic flexibility with our height-adjustable consoles, expertly designed to adapt to your unique needs. With effortless adjustability, our consoles allow you to transition seamlessly between sitting and standing throughout the day, promoting comfort, productivity, and wellness in any industrial control room or workspace.

# MONITOR WALL CONSOLES

It is a niche product keeping in view the space optimization of the control room and the number of monitors required. Multi screen monitor wall integrated as part of the console is engineered to be scaled and readjusted in future. It features adjustable tilt/swivel for customized control, making it suitable for mounting touch-screens.

# MONITOR WALL

Visualize your operations with clarity and precision on our state-of-the-art monitor wall, designed to provide a unified and immersive viewing experience. With multiple high-definition displays seamlessly integrated into a single, sleek unit, our monitor wall elevates situational awareness, streamlines real-time monitoring, and enhances decision-making in fast-paced industrial environments.