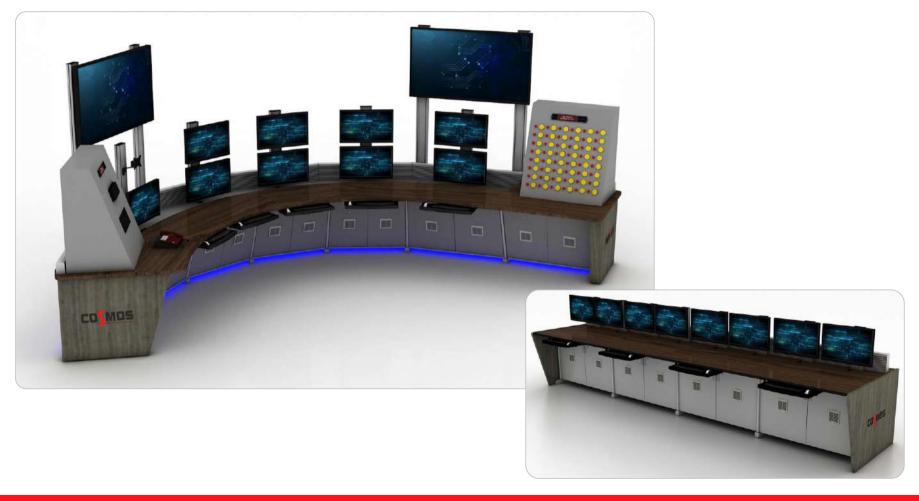

# MONITOR WALL CONSOLES

It is a niche product keeping in view the space optimization of the control room and the number of monitors required. Multi screen monitor wall integrated as part of the console is engineered to be scaled and readjusted in future. It features adjustable tilt/swivel for customized control, making it suitable for mounting touch-screens.

# MONITOR WALL

Visualize your operations with clarity and precision on our state-of-the-art monitor wall, designed to provide a unified and immersive viewing experience. With multiple high-definition displays seamlessly integrated into a single, sleek unit, our monitor wall elevates situational awareness, streamlines real-time monitoring, and enhances decision-making in fast-paced industrial environments.