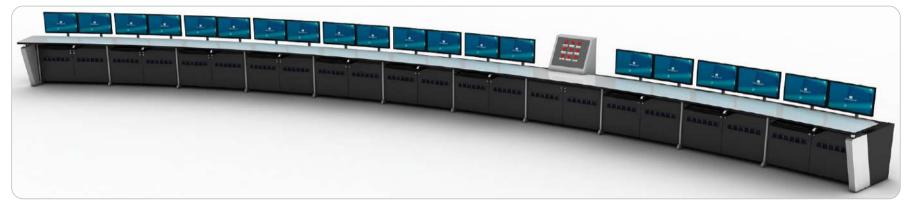

# FIXED HEIGHT CONSOLE

Cosmos Fixed Height Consoles provide customised solutions keeping the functionality and ergonomics as an integral part of the console. It is an operator friendly fully scalable and re-configurable console, with seamless integration of the active and passive components. The Viewing angle can be adjusted with ease by the operator.

# ADJUSTABLE HEIGHT CONSOLE

Experience the ultimate in ergonomic flexibility with our height-adjustable consoles, expertly designed to adapt to your unique needs. With effortless adjustability, our consoles allow you to transition seamlessly between sitting and standing throughout the day, promoting comfort, productivity, and wellness in any industrial control room or workspace.