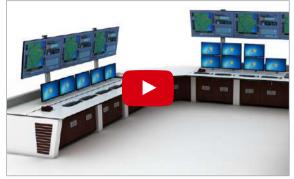

# FIXED HEIGHT CONSOLE

Cosmos Fixed Height Consoles provide customised solutions keeping the functionality and ergonomics as an integral part of the console. It is an operator friendly fully scalable and re-configurable console, with seamless integration of the active and passive components. The Viewing angle can be adjusted with ease by the operator.

# ADJUSTABLE HEIGHT CONSOLE

Experience the ultimate in ergonomic flexibility with our height-adjustable consoles, expertly designed to adapt to your unique needs. With effortless adjustability, our consoles allow you to transition seamlessly between sitting and standing throughout the day, promoting comfort, productivity, and wellness in any industrial control room or workspace.

# MONITOR WALL CONSOLES

It is a niche product keeping in view the space optimization of the control room and the number of monitors required. Multi screen monitor wall integrated as part of the console is engineered to be scaled and readjusted in future. It features adjustable tilt/swivel for customized control, making it suitable for mounting touch-screens.