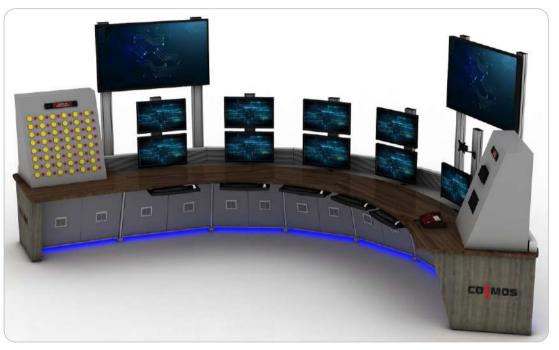

# MONITOR WALL CONSOLES

It is a niche product keeping in view the space optimization of the control room and the number of monitors required. Multi screen monitor wall integrated as part of the console is engineered to be scaled and readjusted in future. It features adjustable tilt/swivel for customized control, making it suitable for mounting touch-screens.

# MONITOR WALL

Visualize your operations with clarity and precision on our state-of-the-art monitor wall, designed to provide a unified and immersive viewing experience. With multiple high-definition displays seamlessly integrated into a single, sleek unit, our monitor wall elevates situational awareness, streamlines real-time monitoring, and enhances decision-making in fast-paced industrial environments.