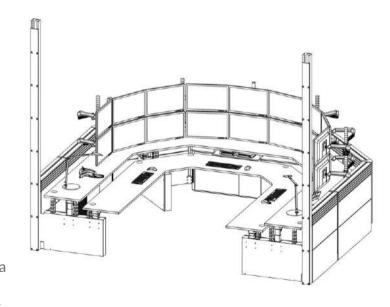

# FIXED HEIGHT CONSOLE

Cosmos Fixed Height Consoles provide customised solutions keeping the functionality and ergonomics as an integral part of the console. It is an operator friendly fully scalable and re-configurable console, with seamless integration of the active and passive components. The Viewing angle can be adjusted with ease by the operator.

# ADJUSTABLE HEIGHT CONSOLE

Experience the ultimate in ergonomic flexibility with our height-adjustable consoles, expertly designed to adapt to your unique needs. With effortless adjustability, our consoles allow you to transition seamlessly between sitting and standing throughout the day, promoting comfort, productivity, and wellness in any industrial control room or workspace.