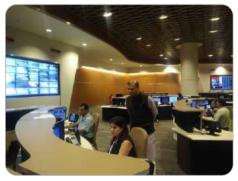

# MONITOR WALL

Visualize your operations with clarity and precision on our state-of-the-art monitor wall, designed to provide a unified and immersive viewing experience. With multiple high-definition displays seamlessly integrated into a single, sleek unit, our monitor wall elevates situational awareness, streamlines real-time monitoring, and enhances decision-making in fast-paced industrial environments.