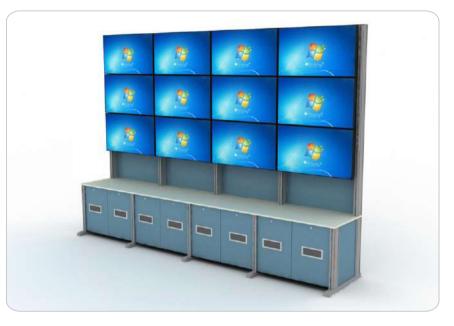

# MONITOR WALL CONSOLES

It is a niche product keeping in view the space optimization of the control room and the number of monitors required. Multi screen monitor wall integrated as part of the console is engineered to be scaled and readjusted in future. It features adjustable tilt/swivel for customized control, making it suitable for mounting touch-screens.

# MONITOR WALL

Visualize your operations with clarity and precision on our state-of-the-art monitor wall, designed to provide a unified and immersive viewing experience. With multiple high-definition displays seamlessly integrated into a single, sleek unit, our monitor wall elevates situational awareness, streamlines real-time monitoring, and enhances decision-making in fast-paced industrial environments.