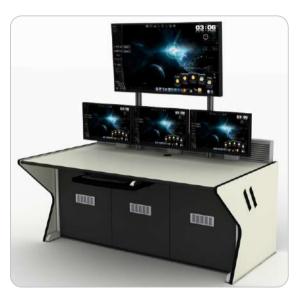

# MONITOR WALL CONSOLES

It is a niche product keeping in view the space optimization of the control room and the number of monitors required. Multi screen monitor wall integrated as part of the console is engineered to be scaled and readjusted in future. It features adjustable tilt/swivel for customized control, making it suitable for mounting touch-screens.

# MONITOR WALL

Visualize your operations with clarity and precision on our state-of-the-art monitor wall, designed to provide a unified and immersive viewing experience. With multiple high-definition displays seamlessly integrated into a single, sleek unit, our monitor wall elevates situational awareness, streamlines real-time monitoring, and enhances decision-making in fast-paced industrial environments.